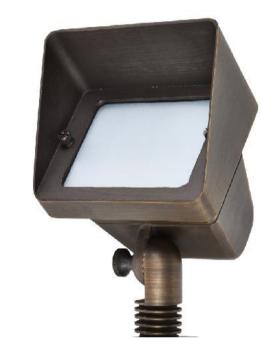

# 12V Outdoor Flood Light C048V1

.....

| Sku                 | C048V1        |
|---------------------|---------------|
| Available Finishes  | Antique Brass |
|                     |               |
| Weight              | 3.7 LBS       |
|                     |               |
| Voltage             | 12V           |
| Outer material      | Cast Brass    |
| Lens Material       | Frosted Glass |
| Warranty            | 5 years       |
|                     |               |
| Lamp Included       | Not Included  |
| Number of Lights    | 1             |
| Max or Nominal Watt | 35W           |
| Socket Type         | G4 Bi-Pin     |
| Lamp Type           | HALOGEN       |

## Dimensions

\_\_\_\_\_

| Height       | 8.00"  |
|--------------|--------|
| Width        | 5.20"  |
| Wire Length  | 36.00" |
| Stake Length | 8.00"  |